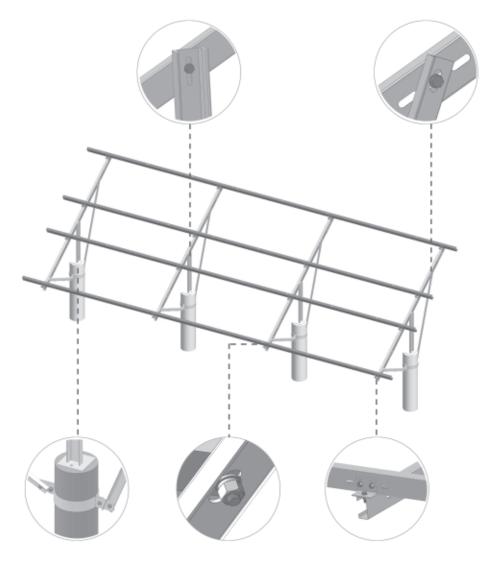

| WM-10                          | WM-25     | WM-16 | WM-20                        | WM-45  |  |
|--------------------------------|-----------|-------|------------------------------|--------|--|
|                                |           |       |                              |        |  |
| Ноор                           | Connector | Beam  | Support Rail / Vertical Rail | Pillar |  |
| Q235B hot dip galvanized steel |           |       |                              |        |  |

| WM-04                          | WM-28 M16                                   | WM-29 M12 | WM-09 M8 |  |  |
|--------------------------------|---------------------------------------------|-----------|----------|--|--|
|                                |                                             |           |          |  |  |
| Connector                      | Boltx1/Nut x1/Flat washerx2/Spring washerx1 |           |          |  |  |
| Q235B hot dip galvanized steel |                                             |           |          |  |  |