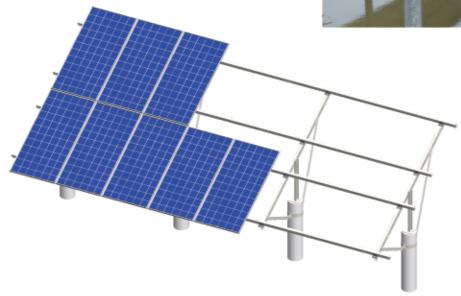

Cylinder Concrete Foundation Solar Mounting System

Series Name: CF-III

## **Technical Data**

- · Solar system: PV plant, PV park, open area ground PV system
- · System type: ground concrete foundation
- · Material Option: hot-dip galvanized steel, Aluminum ,Stainless Steel
- Max snow load: 1.0 kn/ m²
- · Max wind load: 30 m/s
- · Mounting angle: customized design; fixed
- · Module: framed crystalline module, unframed thin film module
- · Module connection: no clamp required, module fixed directly on structure
- · Average thickness of zinc layer: up to 80 um or customized

## **Features**

- · Easy & quick installation
- · Robust, stable & durable
- · Fit to shallow, sea beach site
- · Fit to the country where concrete cost is low
- · Maximum module array vertically & horizontally
- · 10 years durability warranty
- · 25 years anti corrosion warranty